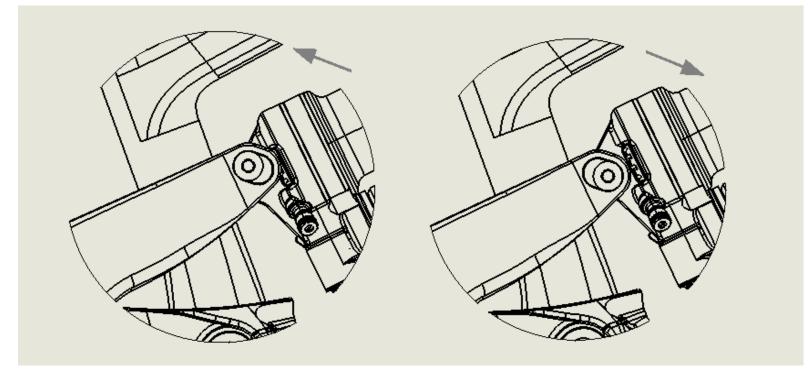

8-<u>FRG ADJUSTABLE</u>THIS DESIGN ALLOWS RIDERS TO CHOOSE BETWEEN A LOW OR HIGH POSITION. WITH FRG ADJUSTABLE TECHNOLOGY, YOU CAN FINE-TUNE YOUR RIDE TO PERSONAL TASTES OR SPECIFIC TRAIL TYPES USING A FLIP-FLOP PIVOT MECHANISM THAT SLIGHTLY CHANGES THE BIKE'S GEOMETRY. FOR THE SPARTAN CARBON, THIS ADJUSTMENT IS PROVIDED BY THE SHOCK ADJUSTER (MFP15023), AS SHOWN BELOW.

LOW POSITION

**HIGH POSITION** 