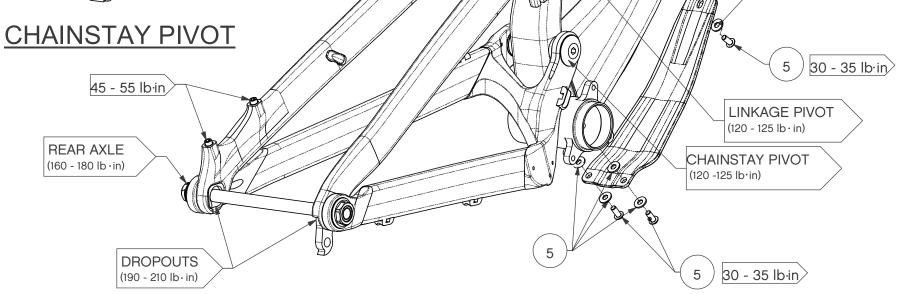

|                                                                                                                                                                                                           | ITEMC                                |                          | RTAN                                                                                  |
|-----------------------------------------------------------------------------------------------------------------------------------------------------------------------------------------------------------|--------------------------------------|--------------------------|---------------------------------------------------------------------------------------|
|                                                                                                                                                                                                           | ITEMS                                | #SERVICE KIT<br>KFC15026 | DESCRIPTION<br>BEARING KIT SPARTAN                                                    |
|                                                                                                                                                                                                           | 2                                    | KFC15025-07              | SPLIT PIVOT CARBON SHOCK BOLT BLACK                                                   |
|                                                                                                                                                                                                           | 3                                    | KFC11051                 | DERAILLEUR HANGER SPLIT PIVOT 12x142/148                                              |
|                                                                                                                                                                                                           | 4                                    | KFC16025-07              | PIVOT KIT SHAFT SPARTAN CHARCOAL                                                      |
|                                                                                                                                                                                                           | 5                                    | KFC15028                 | SKID PLATE SPARTAN                                                                    |
| 4<br>4<br>4<br>4<br>1<br>4<br>1<br>4<br>1<br>4<br>1<br>4<br>1<br>4<br>1<br>4<br>1<br>4<br>1<br>4<br>1<br>4<br>1<br>4<br>1<br>4<br>1<br>4<br>1<br>1<br>1<br>1<br>1<br>1<br>1<br>1<br>1<br>1<br>1<br>1<br>1 |                                      |                          | WARNING:   MAKE SURE TO   CAREFULLY READ THE   ASSEMBLY   INSTRUCTIONS AND   CLEANING |
| A REAR AXLE                                                                                                                                                                                               | 4                                    |                          | 38<br>INSTRUCTIONS NOTES<br>ON NEXT PAGE.                                             |
| A SEATSTAY PIVOT                                                                                                                                                                                          |                                      | LINKAGE PIVO             |                                                                                       |
|                                                                                                                                                                                                           | SEATSTAY PIVO<br>(120 - 125 lb · in) | 5 - 55 lb·in             | 2<br>2<br>2<br>55 - 65 lb·in<br>0<br>5                                                |