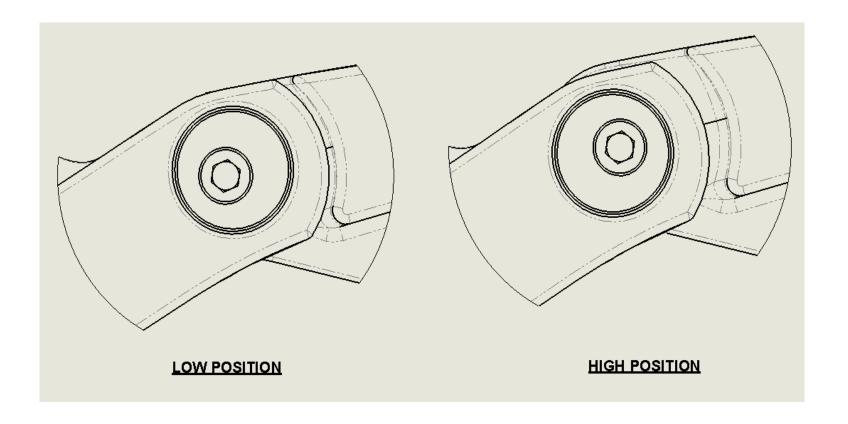

## **ALUMINIUM FRAME:**

SMALL / MEDIUM / LARGE / X-LARGE - 100mm INSERTION

7- FRG ADJUSTABLE: THIS DESIGN ALLOWS RIDERS TO CHOOSE BETWEEN A LOW OR HIGH POSITION. WITH FRG ADJUSTABLE TECHNOLOGY, YOU CAN FINE-TUNE YOUR RIDE TO PERSONAL TASTES OR SPECIFIC TRAIL TYPES USING A FLIP-FLOP PIVOT MECHANISM THAT SLIGHTLY CHANGES THE BIKE'S GEOMETRY. FOR THE TROY CARBON, THIS ADJUSTMENT IS PROVIDED BY THE BL PIVOT ADJUSTER SHAFTS 16003, AS SHOWN BELOW.