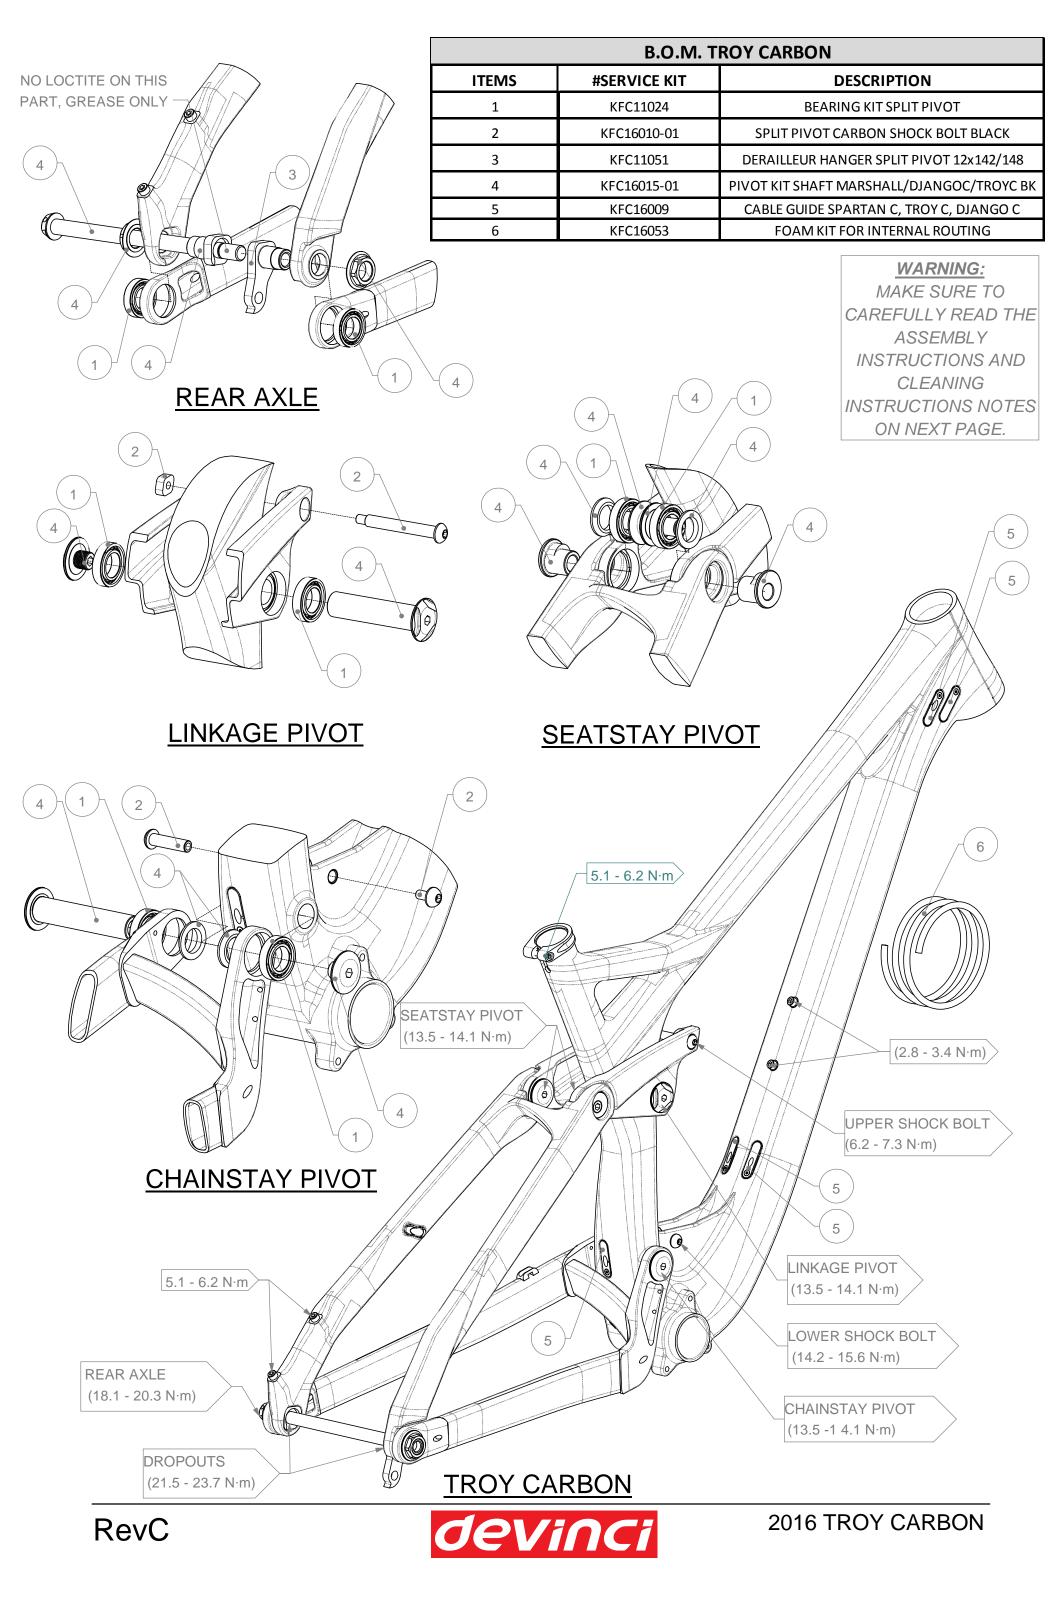

## **ASSEMBLY INSTRUCTIONS:**

- 1- THOROUGHLY CLEAN THE INTERIOR OF EACH BEARING HOUSING TO REMOVE ANY DIRT OR OLD GREASE:
- **2-** APPLY HIGH QUALITY WATERPROOF GREASE ON THE INSIDE FACE AND INSIDE DIAMETER OF ALL BEARING HOUSINGS BEFORE PRESS-FIT;
- **3-** APPLY HIGH QUALITY WATERPROOF GREASE TO ALL PIVOT PARTS THAT CONTACT WITH THE INNER DIAMETER OF THE BEARINGS (EX.: MFP11022);
- **4-** APPLY HIGH QUALITY WATERPROOF GREASE TO ALL NON-THREADED METAL-TO-METAL INTERFACES (EX.: PLANAR FACE OF THE PIVOT SPACER (MFP11080) THAT CONTACTS THE LATERAL FACES OF THE FRONT TRIANGLE WL PIVOT). THESE INSTRUCTIONS ALSO APPLY TO THE SHOCK ASSEMBLY;
- **5-** UNLESS OTHERWISE SPECIFIED, APPLY BLUE LOCTITE 242 ON ALL THREADS BEFORE ASSEMBLY TO THE SPECIFIED TORQUE VALUE;
- 6- TO PREVENT DAMAGE TO THE FRAME, THE SEATPOST MUST HAVE A MINIMUM INSERTION IN THE SEAT TUBE.