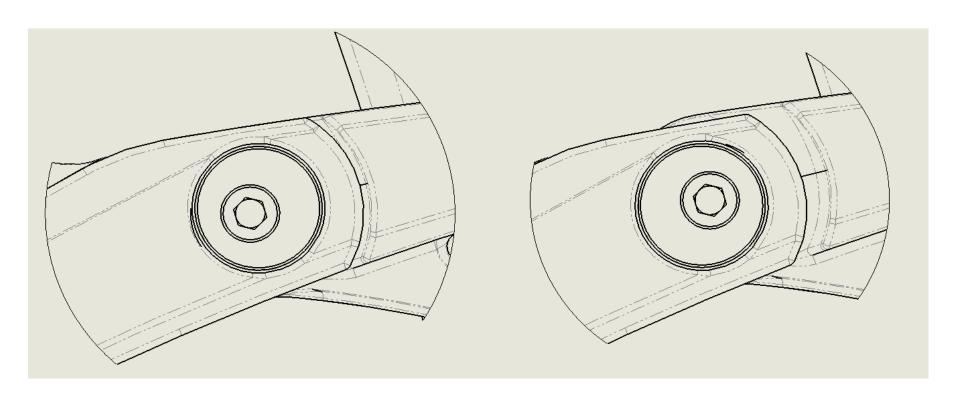

### **ALUMINIUM FRAME**:

SMALL / MEDIUM / LARGE / X-LARGE - 100mm INSERTION

7- FRG ADJUSTABLE: THIS DESIGN ALLOWS RIDERS TO CHOOSE BETWEEN A LOW OR HIGH POSITION. WITH FRG ADJUSTABLE TECHNOLOGY, YOU CAN FINE-TUNE YOUR RIDE TO PERSONAL TASTES OR SPECIFIC TRAIL TYPES USING A FLIP-FLOP PIVOT MECHANISM THAT SLIGHTLY CHANGES THE BIKE'S GEOMETRY. THIS ADJUSTMENT IS PROVIDED BY THE BL PIVOT ADJUSTER SHAFTS, AS SHOWN BELOW.

# **LOW POSITION**

**HIGH POSITION** 