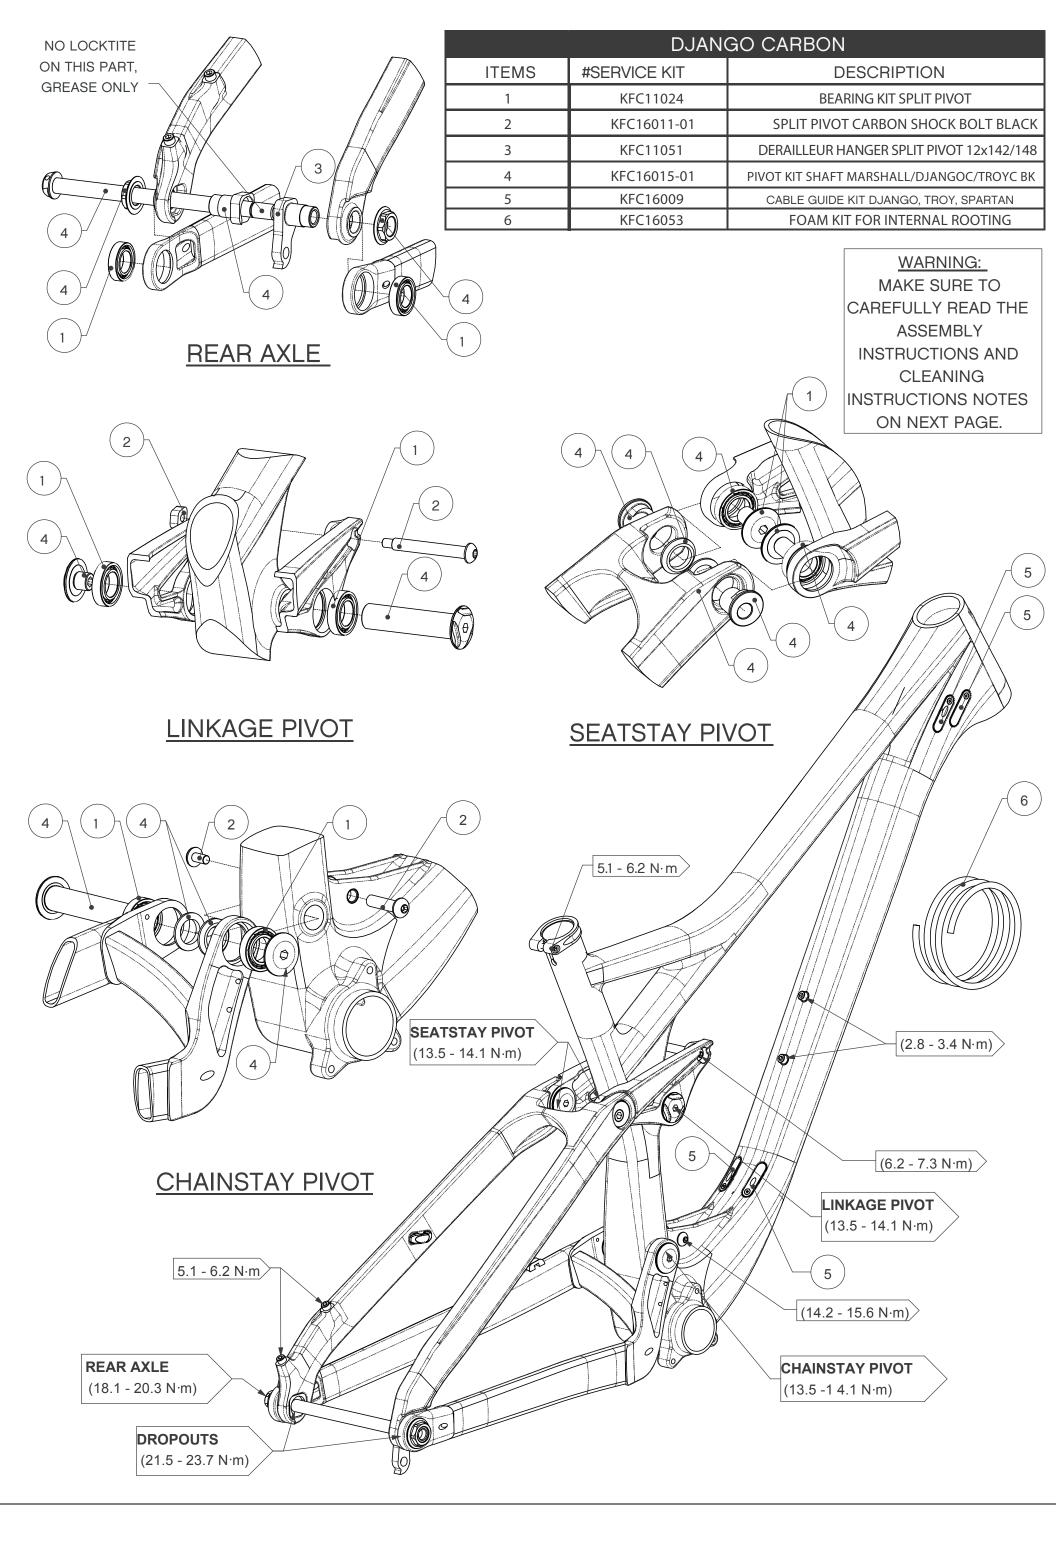

# 

Django Carbon

### ASSEMBLY INSTRUCTIONS:

- 1- THOROUGHLY CLEAN THE INTERIOR OF EACH BEARING HOUSING TO REMOVE ANY DIRT OR OLD GREASE;
- 2- APPLY HIGH QUALITY WATERPROOF GREASE ON THE INSIDE FACE AND INSIDE DIAMETER OF ALL BEARING HOUSINGS BEFORE PRESS-FIT;
- 3- APPLY HIGH QUALITY WATERPROOF GREASE TO ALL PIVOT PARTS THAT CONTACT WITH THE INNER DIAMETER OF THE BEARINGS;
- 4- APPLY HIGH QUALITY WATERPROOF GREASE TO ALL NON-THREADED METAL-TO-METAL INTERFACES (EX.: PLANAR FACE OF THE PIVOT SPACER THAT CONTACTS THE LATERAL FACES OF THE FRONT TRIANGLE WLPIVOT). THESE INSTRUCTIONS ALSO APPLY TO THE SHOCK ASSEMBLY;
- 5- UNLESS OTHERWISE SPECIFIED, APPLY BLUE LOCTITE 242 ON ALL THREADS BEFORE ASSEMBLY TO THE SPECIFIED TORQUE VALUE;
- 6- TO PREVENT DAMAGE TO THE FRAME, THE SEATPOST MUST HAVE A MINIMUM INSERTION IN THE SEAT TUBE.

## **CARBON FRAME:**

SMALL / MEDIUM - 70mm INSERTION LARGE / X-LARGE - 100mm INSERTION

### **ALUMINIUM FRAME**:

SMALL / MEDIUM / LARGE / X-LARGE - 100mm INSERTION

7- FRG ADJUSTABLE: THIS DESIGN ALLOWS RIDERS TO CHOOSE BETWEEN A LOW OR HIGH POSITION. WITH FRG ADJUSTABLE TECHNOLOGY, YOU CAN FINE-TUNE YOUR RIDE TO PERSONAL TASTES OR SPECIFIC TRAIL TYPES USING A FLIP-FLOP PIVOT MECHANISM THAT SLIGHTLY CHANGES THE BIKE'S GEOMETRY. THIS ADJUSTMENT IS PROVIDED BY THE BL PIVOT ADJUSTER SHAFTS, AS SHOWN BELOW.

# **LOW POSITION**

**HIGH POSITION** 

# CLEANING INSTRUCTIONS:

IT IS A WELL KNOWN FACT THAT A CLEAN BIKE PERFOMS BETTER. DEVINCI RECOMMENDS WASHING YOUR BIKE REGULARLY USING A BRUSH AND SOAPY WATER. HOWEVER, DEVINCI DO NOT RECOMMEND THE USE OF A PRESSURE WASHER, SINCE THIS MAY SIGNIFICANTLY RED UCE THE SERVICE LIFE OF BALL BEARINGS. EVEN THOUGH OUR BALL BEARINGS ARE EQUIPPED WITH HIGH QUALITY DOUBLE-LIP SEALS, HIGH PRESSURE WATER CAN STILL PASS THESE SEALS AND REMOVE THE GREASE IN SIDE THE BEARING. THIS MAY CAUSE PREMATURE CORROSION AND WEAR OF THE BALL BEARINGS.